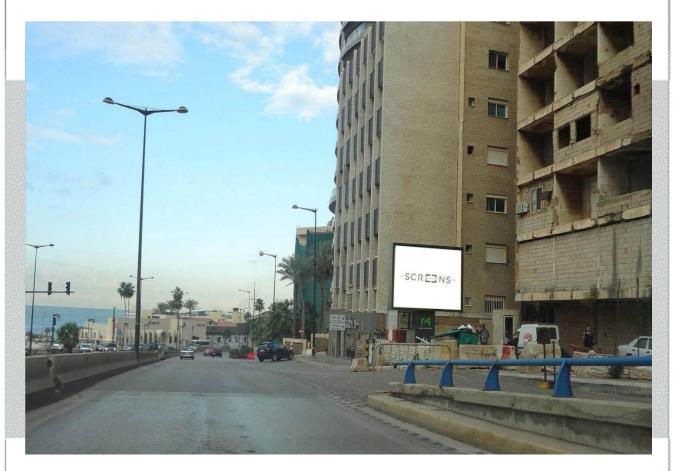

### **To All Advertising Agencies & Clients**

**Backlit on Ain-El Tineh** 

Code: MABV8

Face: A

Description: Backlit
Location: Ain-El Tineh
Direction: Verdun