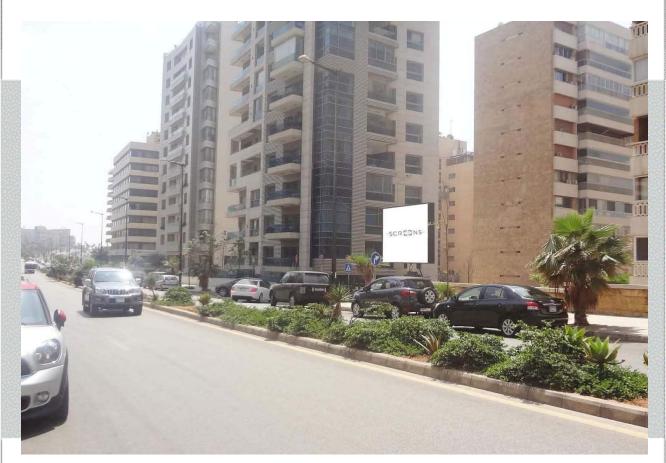

#### **Backlit on Spears**

Code: MABS1

Description: BacklitLocation: Spears

Direction: Ring - Ashrafieh
Dimensions: 4m x 3m
Monthly Rental: \$2,000