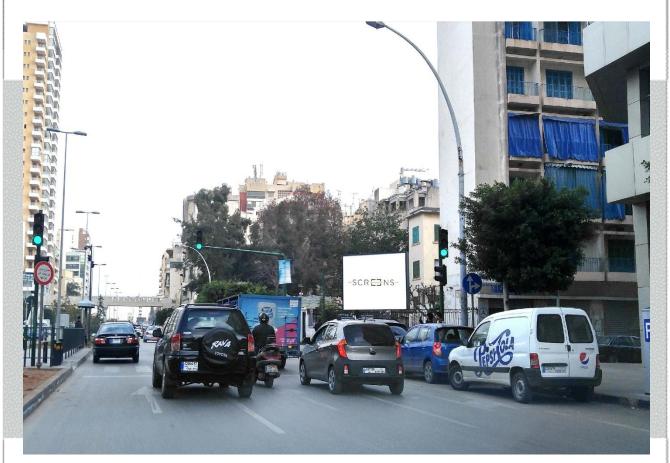

### **To All Advertising Agencies & Clients**

**Backlit on Hamra Street - After Gefinor Hotel** 

Code: MABH5

• Description: Backlit

• Location: Hamra Street – After Gefinor Hotel

Direction: AUB