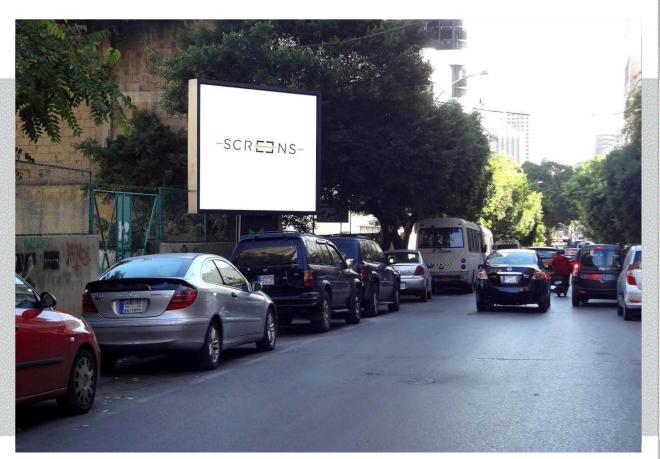

#### **Backlit on Spears**

Code: MABS1

Description: BacklitLocation: Spears

Direction: Ring - Ashrafieh
Dimensions: 4m x 3m
Monthly Rental: \$2,000