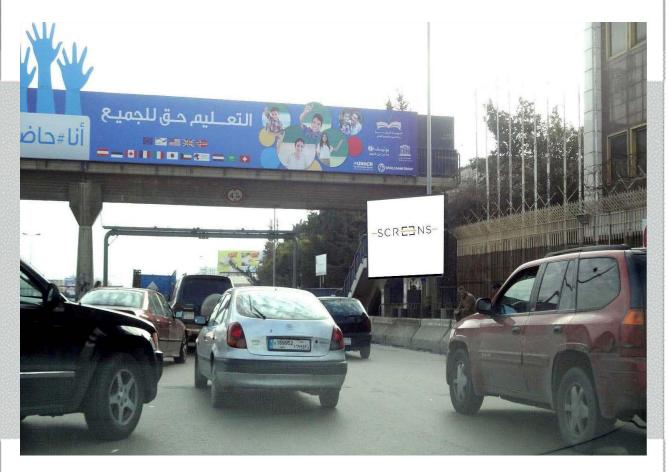

### **To All Advertising Agencies & Clients**

Code: MABU1

• Description: Backlit

• Location: Unesco

Direction: Mariott Highway
Dimensions: 4m x 3m
Monthly Rental: \$2,000