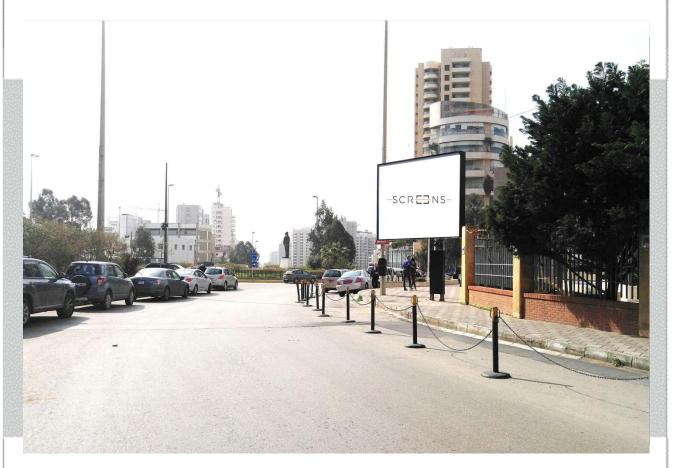

#### **Backlit on Tallet El-Khayat**

Code: MABV1

• Description: Backlit

• Location: Tallet El-Khayat

Direction: SanayehDimensions: 4m x 3mMonthly Rental: \$2,000

For more information please contact-SCR ☐ NS- team on 01/611115