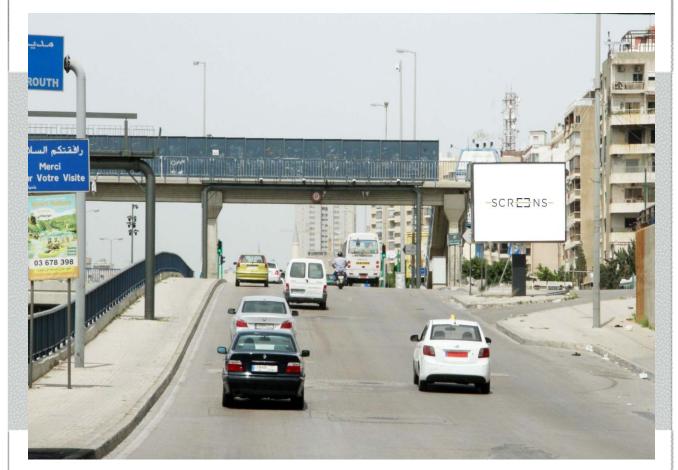

#### **To All Advertising Agencies & Clients**

Backlit on Ras Nabeh - Near Fakhani

Code: MABN1

Description: Backlit

Location: Ras Nabeh – Near Fakhani
 Direction: Bechara El-Khoury – Down Town