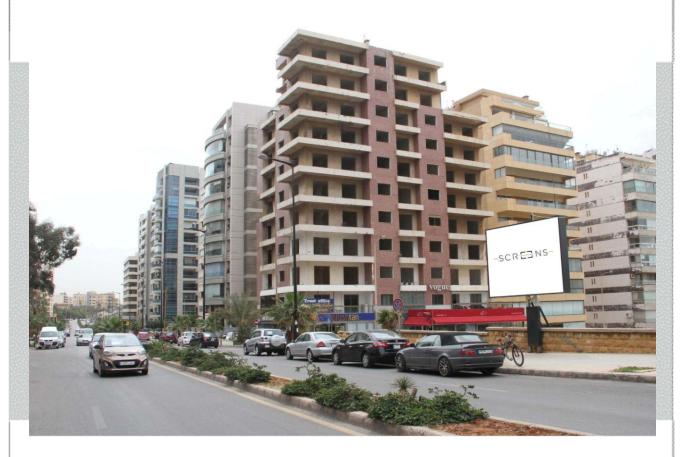

#### **Backlit on Spears**

Code: MABS1

Description: BacklitLocation: Spears

Direction: Ring - Ashrafieh
Dimensions: 4m x 3m
Monthly Rental: \$2,000